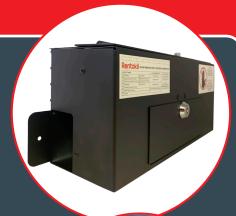

## **Rapid Rodent Riddance**

Rentokil's Rapid Rodent Riddance utilises a sub-acute rodenticide, which controls rodents in a quick and effective manner. Paired with Rentokil's Internal Dual AutoGate, the solution provides a rapid, safe and sustainable approach to internal rodent control. This ensures that rodents are controlled within your premises while reducing the risk to non-target species.

- Effective control of rodents
   allows strategic, internal
   baiting using rodenticide
- Targeted baiting programme

   with reduced impact to the environment
- Drives decision making

   provides information on internal rodent activity levels
- Safer and sustainable pest control

   allows the use of rodenticide in
   high risk areas, while reducing the
   risk to non-target species